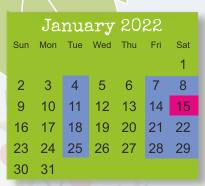

## What's On In Faversham 2022

Faversham hosts a packed calendar of events throughout the year, the main headline events and regular annual festivals are shown here. For full details of the events taking place throughout the year visit our website by scanning the QR code below, or visit: www.visit-swale.co.uk/experience-swale/welcome-to-visit-faversham/